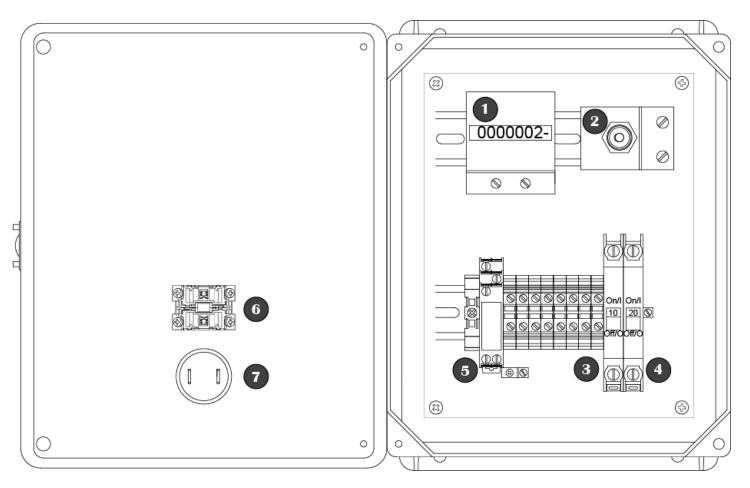

| Component                | Specifications                                          |  |
|--------------------------|---------------------------------------------------------|--|
| 1 - Elapsed Time Meter   | 120 VAC; 6 - digit; non-resettable                      |  |
| 2 - Toggle Switch        | Single pole; 20 amps; 1 HP; double-throw HOA switch     |  |
| 3 - Controls Circuit     | 10 amps; OFF/ON switch; single pole VAC; DIN rail       |  |
| Breaker                  | mounting with thermal magnetic tripping characteristics |  |
| 4 - Pump Circuit Breaker | 20 amps; OFF/ON switch; single pole 120 VAC; DIN        |  |
|                          | rail mounting with thermal magnetic tripping            |  |
|                          | characteristics                                         |  |
| 5 - Silence Relay        | 120 VAC; automatic reset                                |  |
| 6 - Visual Alarm         | 7/8" diameter red lens; Push to Silence" NEMA 4x; 1     |  |
|                          | watt bulb; 120 VAC                                      |  |
| 7 - Audio Alarm          | 93 dB @ 24"; warble-tone sound                          |  |