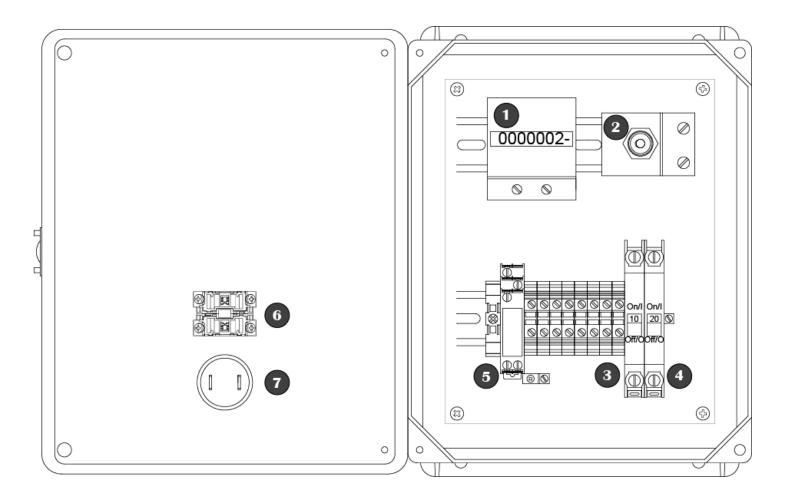

| Component                | Specifications                                          |  |
|--------------------------|---------------------------------------------------------|--|
| 1 - Elapsed Time Meter   | 120 VAC; 6 - digit; non-resettable                      |  |
| 2 - Toggle Switch        | Single pole; 20 amps; 1 HP; double-throw HOA switch     |  |
| 3 - Controls Circuit     | 10 amps; OFF/ON switch; single pole VAC; DIN rail       |  |
| Breaker                  | mounting with thermal magnetic tripping characteristics |  |
| 4 - Pump Circuit Breaker | 20 amps; OFF/ON switch; single pole 120 VAC; DIN        |  |
|                          | rail mounting with thermal magnetic tripping            |  |
|                          | characteristics                                         |  |
| 5 - Silence Relay        | 120 VAC; automatic reset                                |  |
| 6 - Visual Alarm         | 7/8" diameter red lens; Push to Silence" NEMA 4x; 1     |  |
|                          | watt bulb; 120 VAC                                      |  |
| 7 - Audio Alarm          | 93 dB @ 24"; warble-tone sound                          |  |