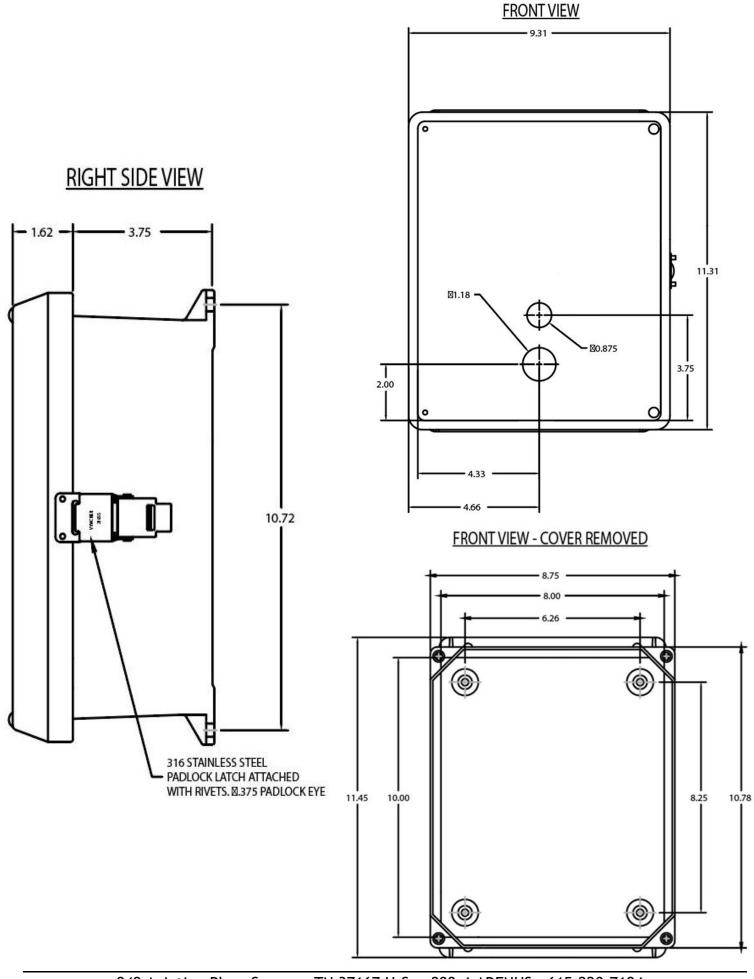

### Materials of Construction

- UV resistant fiberglass enclosure
- Non-corrosive stainlesssteel hinge and latch

| <u>Control</u> |            | <u>Pump</u>       |         |
|----------------|------------|-------------------|---------|
| Volts          | 120<br>VAC | Max<br>Horsepower | 1 HP    |
| Max Amps       | 5 Amps     | Volts             | 120 VAC |
| Hertz          | 60 Hz      | Max Amps          | 16 Amps |
| Phase          | Single     | Hertz             | 60 Hz   |
|                |            | Phase             | Single  |